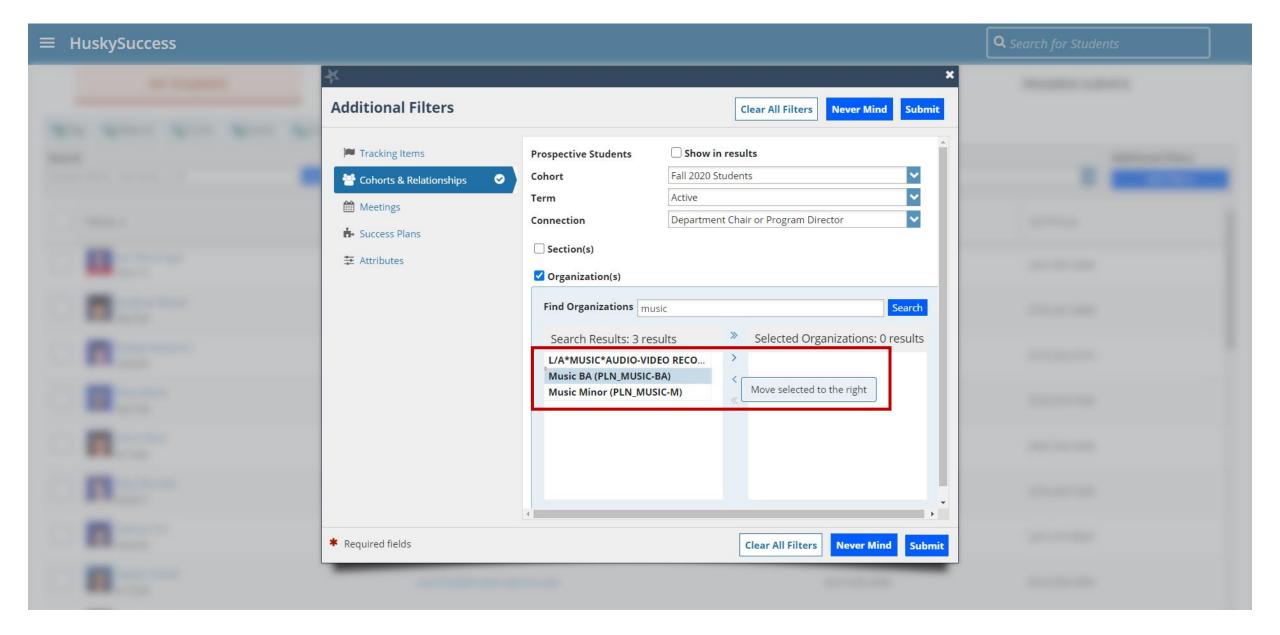

### Type the major or minor in the search bar and click Search.

Select the major(s) and/or minor(s) and use the arrows to move the selected organization(s) to the right.

#### Click Submit.

You will see the number of students in the selected list at the lower right of your screen.

Questions? Contact <u>HuskySuccess@bloomu.edu</u>.