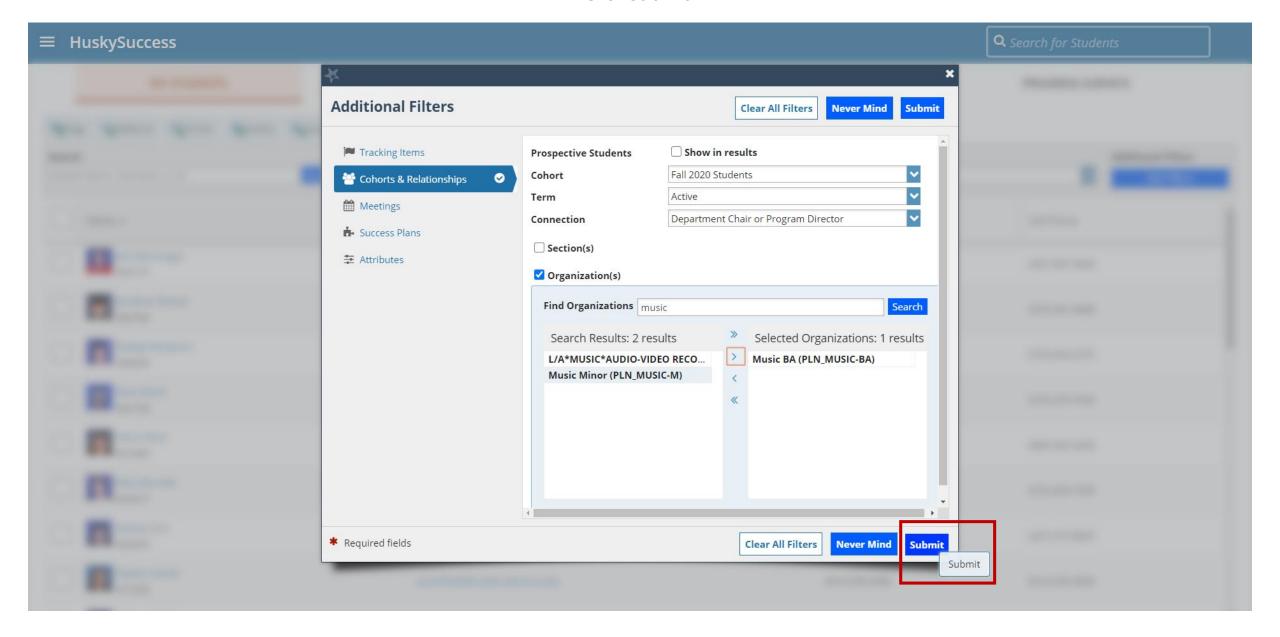

### Select the Cohorts & Relationships tab.

#### Click on the Organization(s) checkbox.

### Type the major or minor in the search bar and click Search.

Select the major(s) and/or minor(s) and use the arrows to move the selected organization(s) to the right.

#### Click Submit.

You will see the number of students in the selected list at the lower right of your screen.

Questions? Contact <u>HuskySuccess@bloomu.edu</u>.