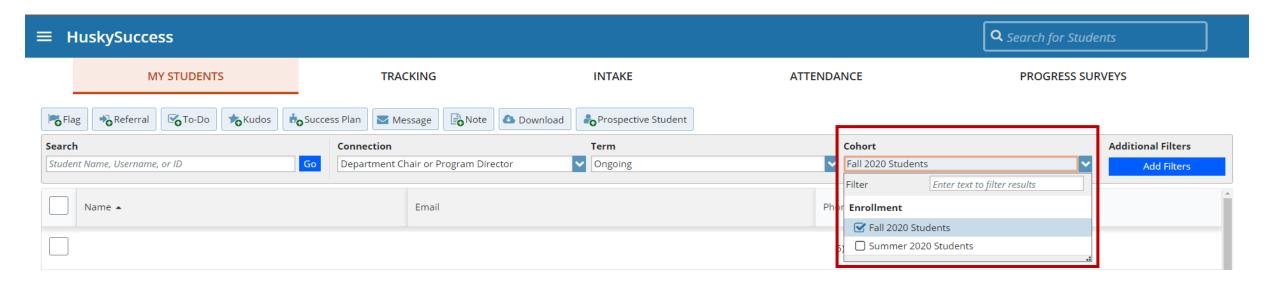

#### Choose a Cohort for the current semester to view only actively enrolled students.