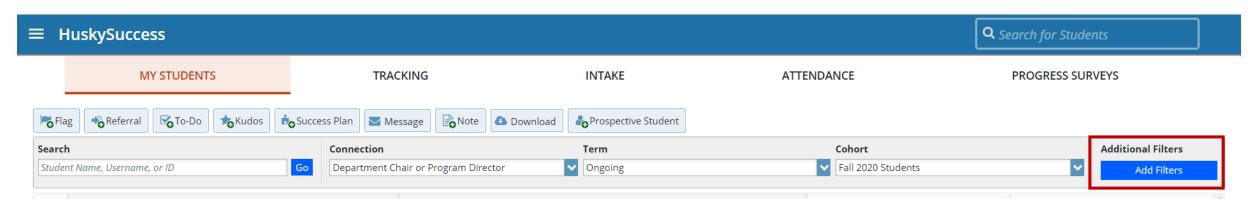

|
| Search                            | Connection                              | Term                             | Cohort     | Additional Filters                |
| Student Name, Username, or ID     | Go Department Chair or Program Director | Ongoing                          |            | <b>✓</b> Add Filters              |
| Name •                            | Email                                   |                                  | Phone      | Cell Phone                        |

Notice that if you choose a specific term instead of Active or Ongoing, the Advising and Department Chair connections are not available.





#### Choose a Cohort for the current semester to view only actively enrolled students.



#### To filter further, click the "Add Filters" button.



### Select the Cohorts & Relationships tab.



#### Click on the Organization(s) checkbox.



### Type the major or minor in the search bar and click Search.



Select the major(s) and/or minor(s) and use the arrows to move the selected organization(s) to the right.



#### Click Submit.



You will see the number of students in the selected list at the lower right of your screen.



Questions? Contact <u>HuskySuccess@bloomu.edu</u>.