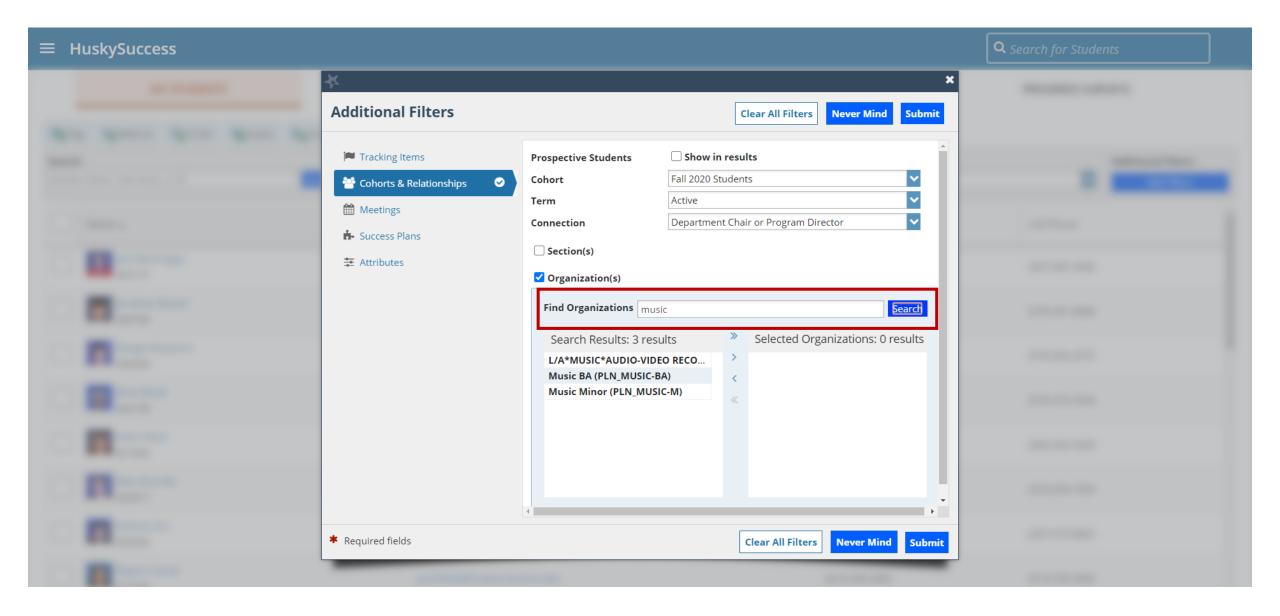

### Type the major or minor in the search bar and click Search.

Select the major(s) and/or minor(s) and use the arrows to move the selected organization(s) to the right.