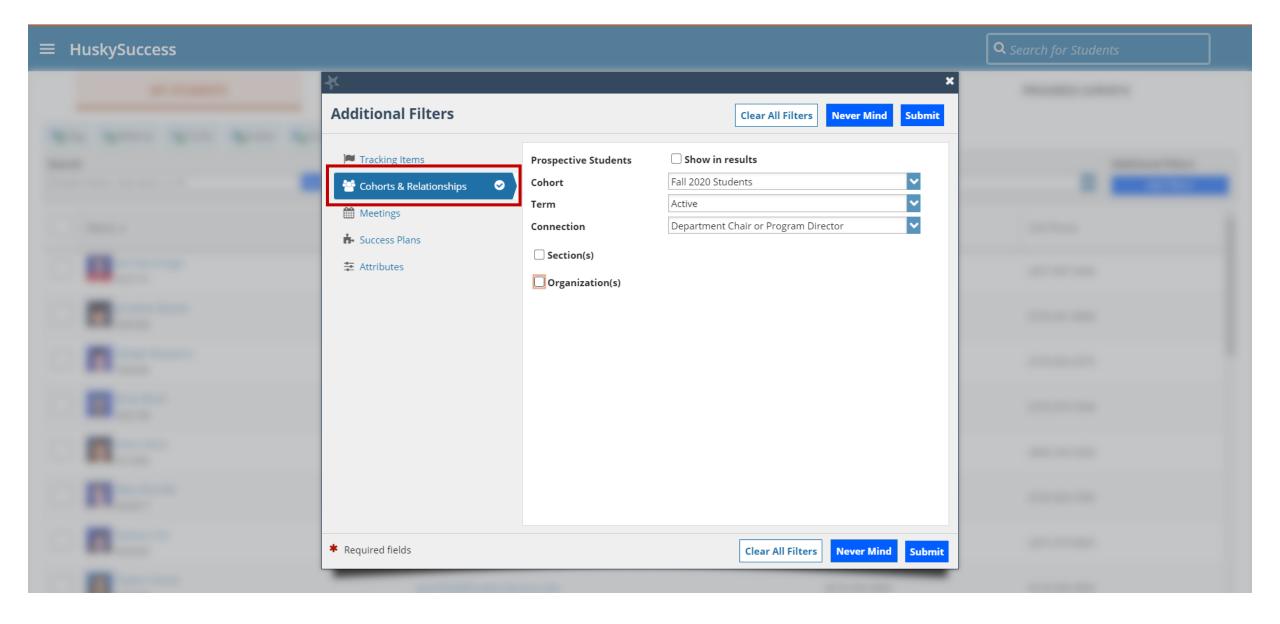

### Select the Cohorts & Relationships tab.

#### Click on the Organization(s) checkbox.