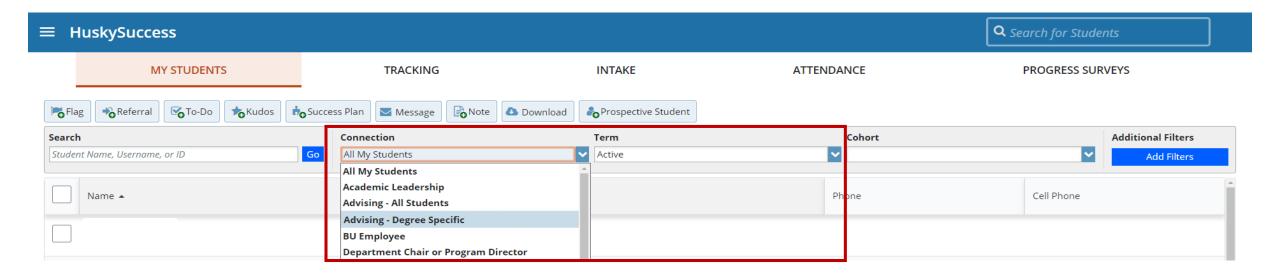

## Find Your Advisees or Majors/Minors List

First, set the Term to Active or Ongoing. Then, set your Connection to Advising – Degree Specific or Department Chair/Program Director.

|                                   |                                         |                                  |            | The strain, it is grain but could |
|-----------------------------------|-----------------------------------------|----------------------------------|------------|-----------------------------------|
| <b>■ HuskySuccess</b>             |                                         |                                  |            | Q Search for Students             |
| MY STUDENTS                       | TRACKING                                | INTAKE                           | ATTENDANCE | PROGRESS SURVEYS                  |
| Flag → Referral ← To-Do ★ Kudos i | Success Plan                            | Download Prospective Student     |            |                                   |
| Search                            | Connection                              | Term                             | Cohort     | Additional Filters                |
| Student Name, Username, or ID     | Go Advising - Degree Specific           | <b>∨</b> Active                  | <u> </u>   | ✓ Add Filters                     |
| Name 🔺                            | Email                                   |                                  | Phone      | Cell Phone                        |
|                                   |                                         |                                  |            |                                   |
| <b>≡</b> HuskySuccess             |                                         |                                  |            | Q Search for Students             |
| MY STUDENTS                       | TRACKING                                | INTAKE                           | ATTENDANCE | PROGRESS SURVEYS                  |
| Flag Referral To-Do Kudos         | Success Plan Message Note               | Download Prospective Student     |            |                                   |
| Search                            | Connection                              | Term                             | Cohort     | Additional Filters                |
| Student Name, Username, or ID     | Go Department Chair or Program Director | <b>✓</b> Active                  | <u> </u>   | ✓ Add Filters                     |
| Name •                            | Email                                   |                                  | Phone      | Cell Phone                        |
|                                   |                                         |                                  |            |                                   |
| <b>≡</b> HuskySuccess             |                                         |                                  |            | Q Search for Students             |
| MY STUDENTS                       | TRACKING                                | INTAKE                           | ATTENDANCE | PROGRESS SURVEYS                  |
| Flag Referral To-Do Kudos         | Success Plan                            | ■ Download ■ Prospective Student |            |                                   |
| Search                            | Connection                              | Term                             | Cohort     | Additional Filters                |
| Student Name, Username, or ID     | Go Department Chair or Program Director | Ongoing                          |            | <b>✓</b> Add Filters              |
| Name •                            | Email                                   |                                  | Phone      | Cell Phone                        |

Notice that if you choose a specific term instead of Active or Ongoing, the Advising and Department Chair connections are not available.