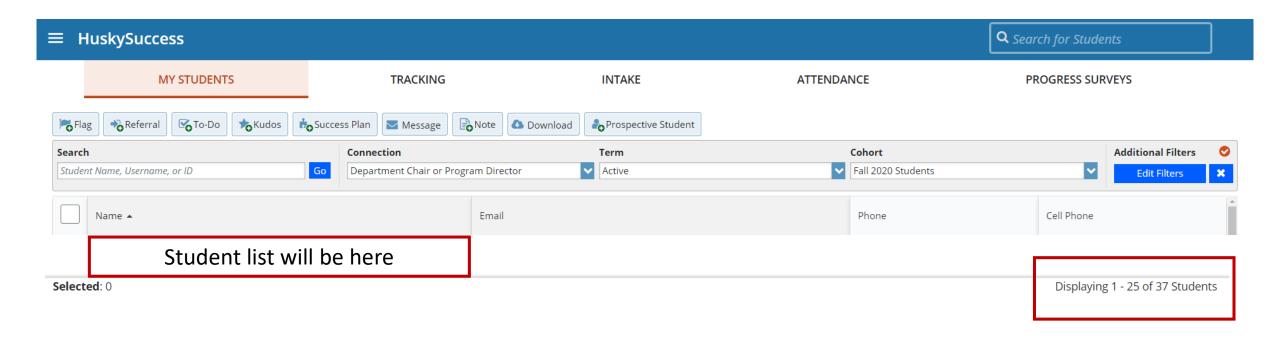

#### Choose a Cohort for the current semester to view only actively enrolled students.

#### Click Submit.

You will see the number of students in the selected list at the lower right of your screen.

Questions? Contact <u>HuskySuccess@bloomu.edu</u>.