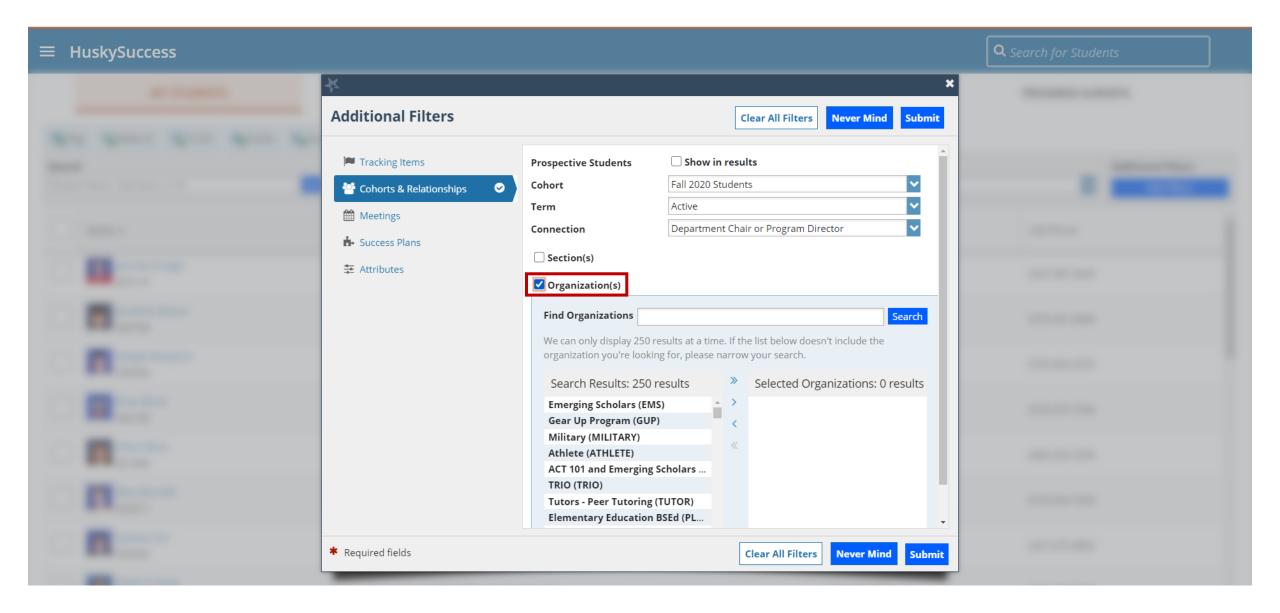

#### Click on the Organization(s) checkbox.

### Type the major or minor in the search bar and click Search.

Select the major(s) and/or minor(s) and use the arrows to move the selected organization(s) to the right.