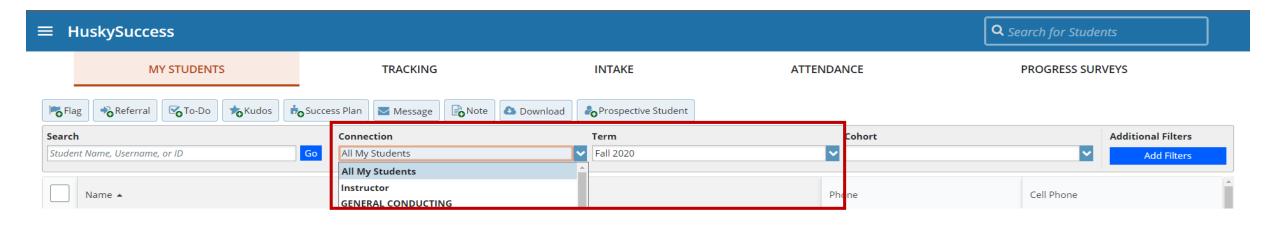

## Find Your Advisees or Majors/Minors List

First, set the Term to Active or Ongoing. Then, set your Connection to Advising – Degree Specific or Department Chair/Program Director.

|                                   |                                         |                                  |            | The strain, it is grain but could |
|-----------------------------------|-----------------------------------------|----------------------------------|------------|-----------------------------------|
| <b>■ HuskySuccess</b>             |                                         |                                  |            | Q Search for Students             |
| MY STUDENTS                       | TRACKING                                | INTAKE                           | ATTENDANCE | PROGRESS SURVEYS                  |
| Flag → Referral ← To-Do ★ Kudos i | Success Plan                            | Download Prospective Student     |            |                                   |
| Search                            | Connection                              | Term                             | Cohort     | Additional Filters                |
| Student Name, Username, or ID     | Go Advising - Degree Specific           | <b>∨</b> Active                  | <u> </u>   | ✓ Add Filters                     |
| Name 🔺                            | Email                                   |                                  | Phone      | Cell Phone                        |
|                                   |                                         |                                  |            |                                   |
| <b>≡</b> HuskySuccess             |                                         |                                  |            | Q Search for Students             |
| MY STUDENTS                       | TRACKING                                | INTAKE                           | ATTENDANCE | PROGRESS SURVEYS                  |
| Flag Referral To-Do Kudos         | Success Plan Message Note               | Download Prospective Student     |            |                                   |
| Search                            | Connection                              | Term                             | Cohort     | Additional Filters                |
| Student Name, Username, or ID     | Go Department Chair or Program Director | <b>✓</b> Active                  | <u> </u>   | ✓ Add Filters                     |
| Name •                            | Email                                   |                                  | Phone      | Cell Phone                        |
|                                   |                                         |                                  |            |                                   |
| <b>≡</b> HuskySuccess             |                                         |                                  |            | Q Search for Students             |
| MY STUDENTS                       | TRACKING                                | INTAKE                           | ATTENDANCE | PROGRESS SURVEYS                  |
| Flag Referral To-Do Kudos         | Success Plan                            | ■ Download ■ Prospective Student |            |                                   |
| Search                            | Connection                              | Term                             | Cohort     | Additional Filters                |
| Student Name, Username, or ID     | Go Department Chair or Program Director | Ongoing                          |            | <b>✓</b> Add Filters              |
| Name •                            | Email                                   |                                  | Phone      | Cell Phone                        |

Notice that if you choose a specific term instead of Active or Ongoing, the Advising and Department Chair connections are not available.