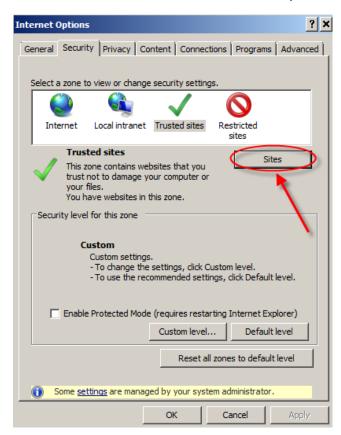

2. Click on the Security tab;

3. Next to Trusted Sites click Sites button;

- 4. Under Add this website to the zone enter: <a href="http://\*.passhe.edu">http://\*.passhe.edu</a>;
- 5 Click Add.
- 6. the site will now be visible under the Websites list;
- 7. Click Close;