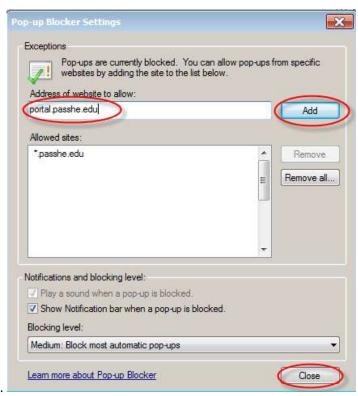

- 8. Now click on the Privacy tab still under internet options;
- 9. Next to Pup-up Blocker click Settings;

- 10. Under Address of website to allow enter: \*.passhe.edu;
- 11. Click Add;

12. Click Close.