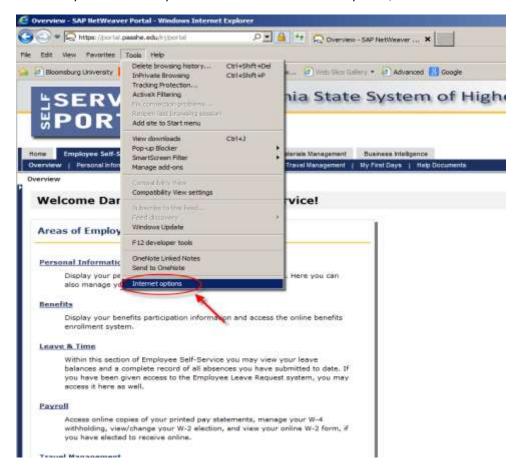

## Travel Management: Allow Pop-Up Blockers for passhe.edu

How to set up internet explorer to allow pop-ups and allow travel management to work properly.

1. Open Internet Explorer – click Tools – Internet Options;