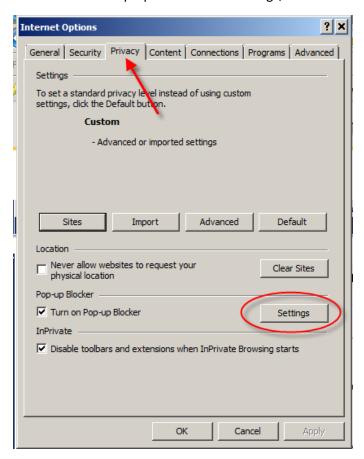

- 8. Now click on the Privacy tab still under internet options;
- 9. Next to Pup-up Blocker click Settings;

- 10. Under Address of website to allow enter: \*.passhe.edu;
- 11. Click Add;

12. Click Close.