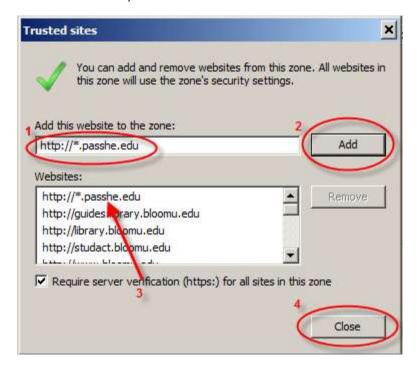

2. Click on the Security tab;

3. Next to Trusted Sites click Sites button;

- 4. Under Add this website to the zone enter: <a href="http://\*.passhe.edu">http://\*.passhe.edu</a>;
- 5 Click Add.
- 6. the site will now be visible under the Websites list;
- 7. Click Close;