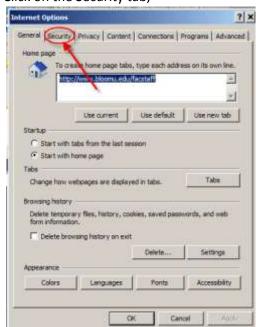

2. Click on the Security tab;

3. Next to Trusted Sites click Sites button;

- 4. Under Add this website to the zone enter: <a href="http://\*.passhe.edu">http://\*.passhe.edu</a>;
- 5 Click Add.
- 6. the site will now be visible under the Websites list;
- 7. Click Close;