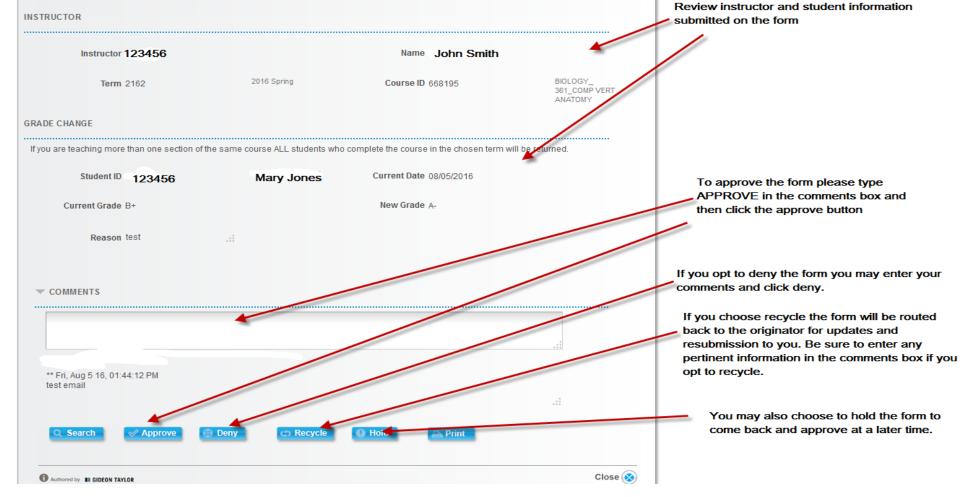

#### TASK : Electronic Grade Change Request

#### eForm ID: 22

Grade Change Request

Instructions: When the grades of a student have been filed in the record of the Registrar's Office, they may not be changed except for a computational of a clerical error or removal of an incomplete or research in progress. The change begins with the instructor and is acted upon by the department chairperson and college dean. The dean's approval is not necessary for removal of an incomplete or research in progress grade.

## If you use the link in your email notification it will take you directly to the e-from as shown here.