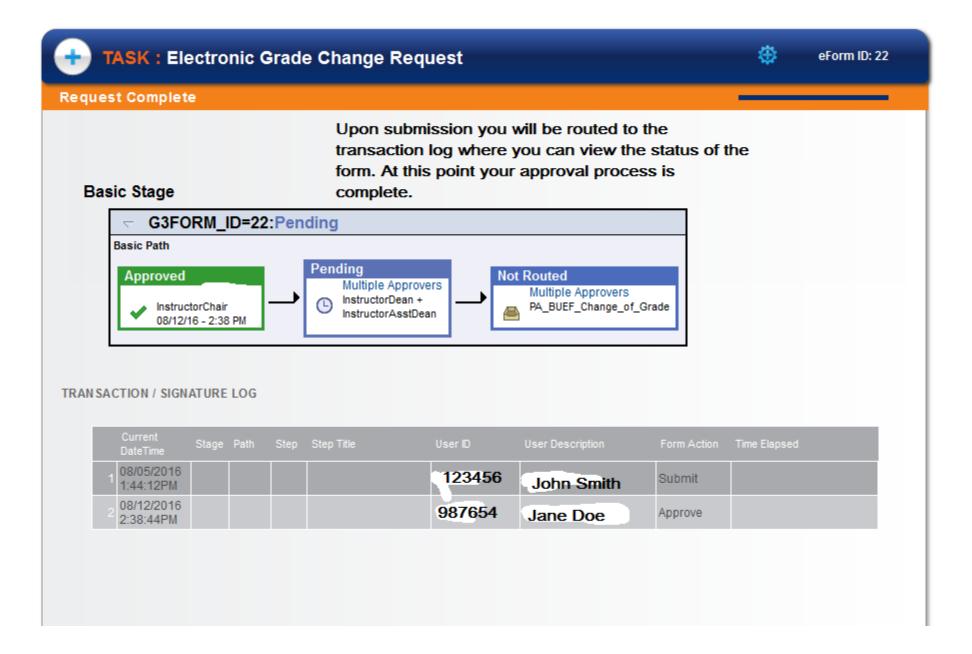

#### TASK : Electronic Grade Change Request

#### eForm ID: 22

Grade Change Request

Instructions: When the grades of a student have been filed in the record of the Registrar's Office, they may not be changed except for a computational of a clerical error or removal of an incomplete or research in progress. The change begins with the instructor and is acted upon by the department chairperson and college dean. The dean's approval is not necessary for removal of an incomplete or research in progress grade.