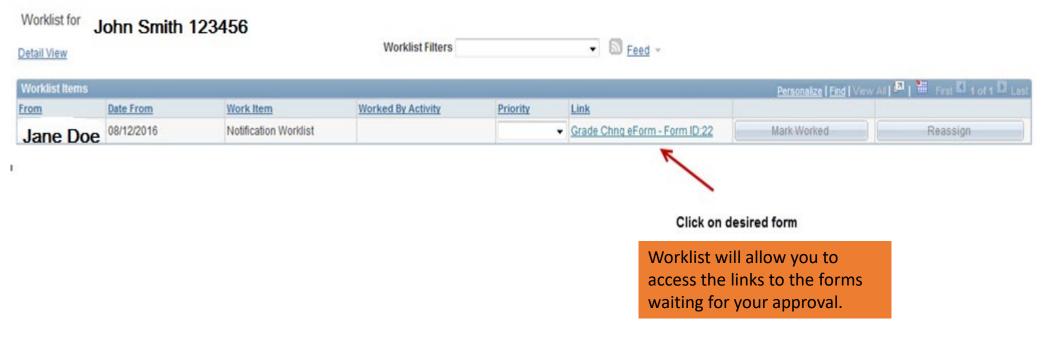

The Worklist may still be accessed via the link on the MyHusky home page.

Instructions follow:

| Favorites Main Menu                                                                                                         | ours only of i           | Chinoyivania                                                                                                                                                                                                                                                                                               |                                                                                                                                                        |            |         |
|-----------------------------------------------------------------------------------------------------------------------------|--------------------------|------------------------------------------------------------------------------------------------------------------------------------------------------------------------------------------------------------------------------------------------------------------------------------------------------------|--------------------------------------------------------------------------------------------------------------------------------------------------------|------------|---------|
| •                                                                                                                           |                          |                                                                                                                                                                                                                                                                                                            |                                                                                                                                                        |            |         |
| Personalize Conter                                                                                                          | nt Layout Fri, Aug 12,   | 16 3:17 PM                                                                                                                                                                                                                                                                                                 |                                                                                                                                                        |            |         |
| My Husky Menu                                                                                                               |                          |                                                                                                                                                                                                                                                                                                            |                                                                                                                                                        | 0          | 0 -     |
| E Campus Solutions<br>Access to the Campu                                                                                   | s Solutions application. |                                                                                                                                                                                                                                                                                                            | n Campus Solution                                                                                                                                      | is         |         |
| E Faculty Center<br>View your class and                                                                                     | exam schedules.          |                                                                                                                                                                                                                                                                                                            |                                                                                                                                                        |            |         |
| Access your advisee                                                                                                         | roster and view details  | including academic information                                                                                                                                                                                                                                                                             | n, class schedules, degree pro                                                                                                                         | ogress and | grades. |
| Enterprise Menu                                                                                                             |                          |                                                                                                                                                                                                                                                                                                            |                                                                                                                                                        | 0          | 0 -     |
| <ul> <li>My Favorites</li> <li>Self Service</li> <li>My Content</li> <li>Portal Administration</li> <li>Worklist</li> </ul> | n                        |                                                                                                                                                                                                                                                                                                            |                                                                                                                                                        |            |         |
| <ul> <li>Tree Manager</li> <li>Reporting Tools</li> </ul>                                                                   |                          |                                                                                                                                                                                                                                                                                                            |                                                                                                                                                        |            | Home I  |
|                                                                                                                             |                          |                                                                                                                                                                                                                                                                                                            |                                                                                                                                                        |            | Pe      |
|                                                                                                                             | D<br>1.<br>2.            | epartment Chairpersons and<br>ways of accessing eForms<br>You will receive an email ne<br>you have an item to approv<br>contain a link to the form.<br>MyHusky open in order to<br>the link provided in the ma<br>Alternately you may acces<br>Worklist by clicking on this<br>right corner of your screen | for approval.<br>otification stating<br>ve. The email will<br>You MUST have<br>access the form via<br>ail.<br>s the forms via the<br>link in the upper |            |         |

### Worklist

.

Refresh

107