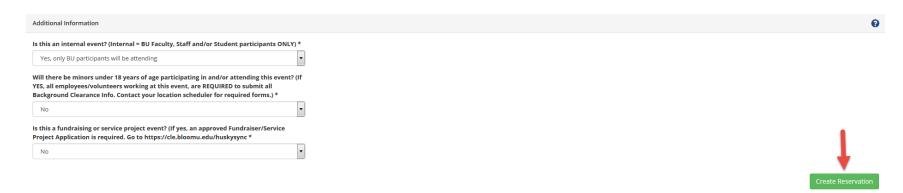

## Answer the additional questions then click Create Reservation

You will receive a confirmation message which will vary based on the type of space you are requesting.