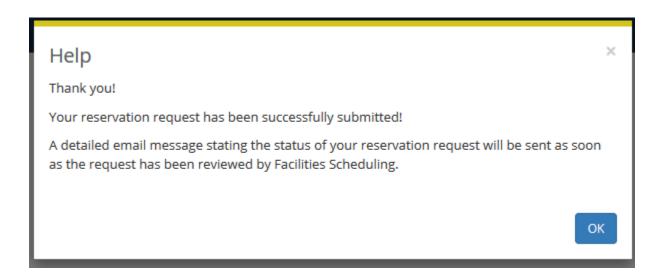

## Answer the additional questions then click Create Reservation

You will receive a confirmation message which will vary based on the type of space you are requesting.