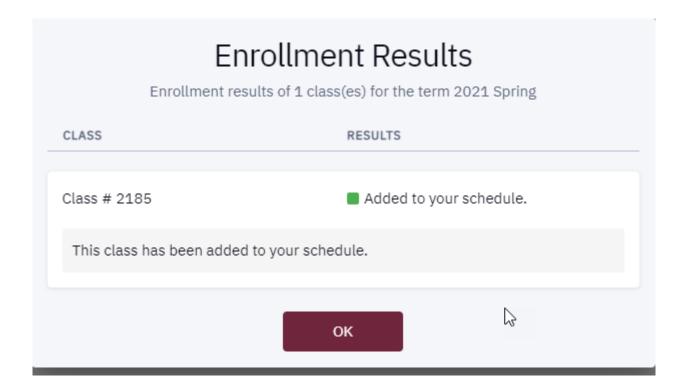

If enrollment is successful and the course has been added to your schedule, you will receive the message below:

If the course you are searching for is available in the TERM of your search, but not allowed to be scheduled in current SESSION, you will still have the ability to add the course to your planner:

You will receive a message of the Enrollment Results; either a message stating why the course could not be added or a message stating the course has been added to your schedule.