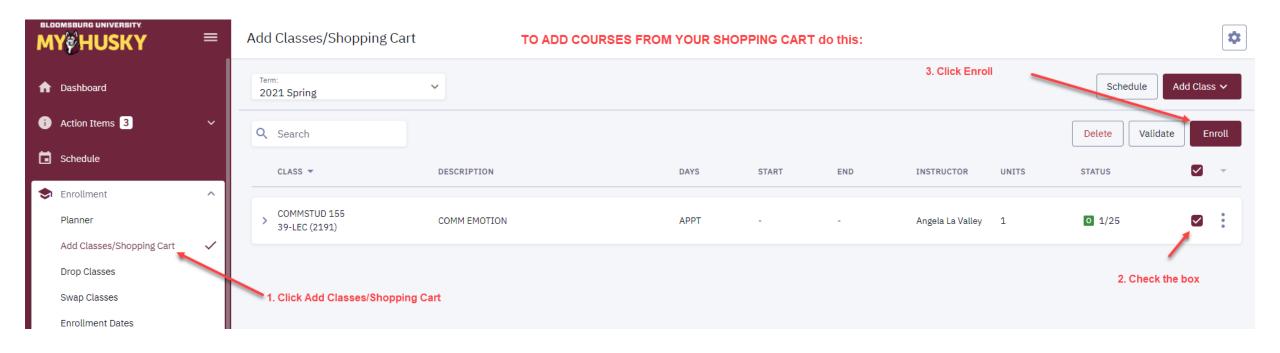

## To add a course to your shopping cart click "Add to Cart"

#### SMALL GROUP COMMUNICATION | COMMSTUD 106

| SECTION          | TOPIC          | SESSION  | DAYS       | START    | END      | ROOM   | DATES         | INSTRUCTOR   | STATUS                |   |
|------------------|----------------|----------|------------|----------|----------|--------|---------------|--------------|-----------------------|---|
| > 28-LEC (2183)  | -              | R2       | MoTuWeThFr | 9:30 am  | 10:30 am | Online | 02/01 - 03/23 | Paula Hopeck | 0 12/25               | : |
| > 29-LEC (2184)  | -              | R2       | MoTuWeThFr | 11:00 am | 12:00 pm | Online | 02/01 - 03/23 | Paula Hopeck | 0 6/25                | : |
| > 39-LEC (2185)  | -              | R3       | MoTuWeThFr | 12:30 pm | 1:30 pm  | Online | 03/24 - 05/13 | Paula Hopeck | 0 3/25                | 6 |
| COMMUNICATING EM | 10TION   COMMS | STUD 155 |            |          |          |        |               | -            | Enroll<br>Add to Cart |   |
| SECTION          | TOPIC          | SESSION  | DAYS       | START    | END      | ROOM   | DATES         | INSTRUCTOR   | Add to Planne         | r |