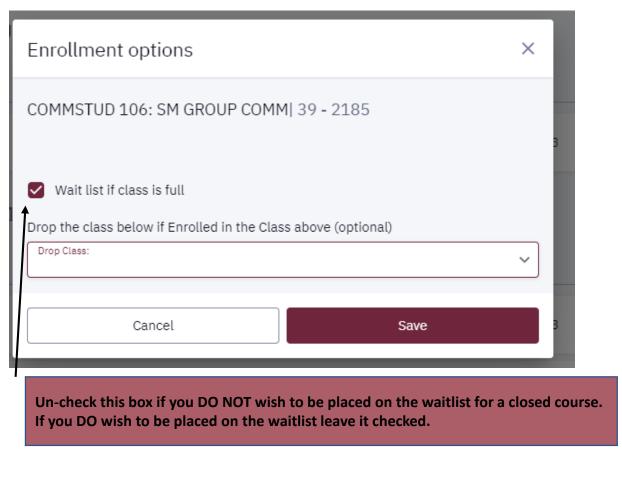

If the chosen course is available to enroll in, you will have these options: Enroll Add to Cart Add to Planner Share

| Enrollment options                                                                          | ×           |
|---------------------------------------------------------------------------------------------|-------------|
| COMMSTUD 106: SM GROUP COMM  39 - 2185                                                      | 3           |
| ✓ Wait list if class is full Drop the class below if Enrolled in the Class above (optional) |             |
| Drop Class:                                                                                 | - Am-       |
| None                                                                                        | Close popup |
| ECONOMIC 256: BUS & ECON STAT 1                                                             | 3           |
| THEATRE 102: INTRO TO THEATRE                                                               |             |
| ACCT 223: MANAGERIAL ACCTG                                                                  | /23         |
| MGMT 457: MGR ETHICS & CSR                                                                  |             |
| ITM 302: BUSINESS APPS DEV                                                                  | /13         |
| MKTG 310: MARKETNG PRIN & PRAC                                                              |             |

If you choose to Enroll in the course you will have these Enrollment Options.

You can click SAVE to continue –OR-

You can opt to drop a course you are already enrolled in if enrollment in the chose course is successful. (This will be a SWAP)

Once an Enrollment Option is chosen and all criteria is entered click SAVE

If the course cannot be scheduled, you will receive a message in Enrollment Results with an explanation. Below is an example of a time conflict with another course: