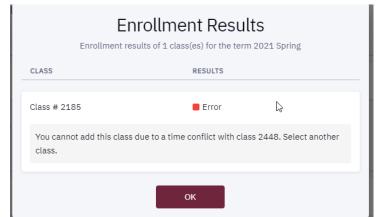

Once an Enrollment Option is chosen and all criteria is entered click SAVE

If the course cannot be scheduled, you will receive a message in Enrollment Results with an explanation. Below is an example of a time conflict with another course:

| Enrollment Results<br>Enrollment results of 1 class(es) for the term 2021 Spring |                              |                   |                     |  |  |  |  |  |
|----------------------------------------------------------------------------------|------------------------------|-------------------|---------------------|--|--|--|--|--|
| CLASS                                                                            | RES                          | ULTS              |                     |  |  |  |  |  |
| Class # 2185                                                                     | <b>E</b>                     | rror              | G                   |  |  |  |  |  |
| You cannot add th<br>class.                                                      | is class due to a time confl | ict with class 24 | 448. Select another |  |  |  |  |  |
|                                                                                  | ОК                           |                   |                     |  |  |  |  |  |