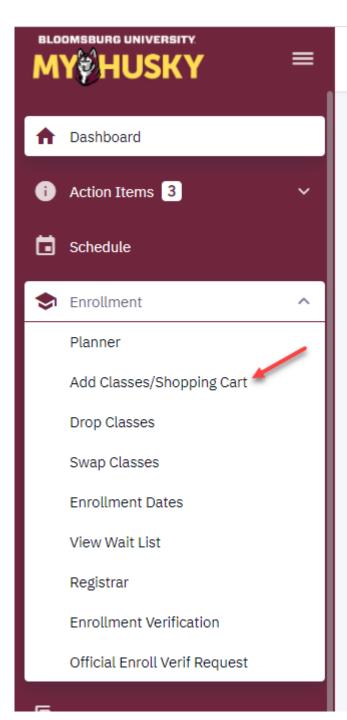

# How to Enroll in or ADD Courses via MyHusky

Γ

- 1. Log into MyHusky
- 2. Click the arrow next to Enrollment to expand the menu
- Select "Add Classes/Shopping Cart" from the drop down

 Choose the term in which you would like to enroll in a course.
 Then expand the Add Class menu for options.