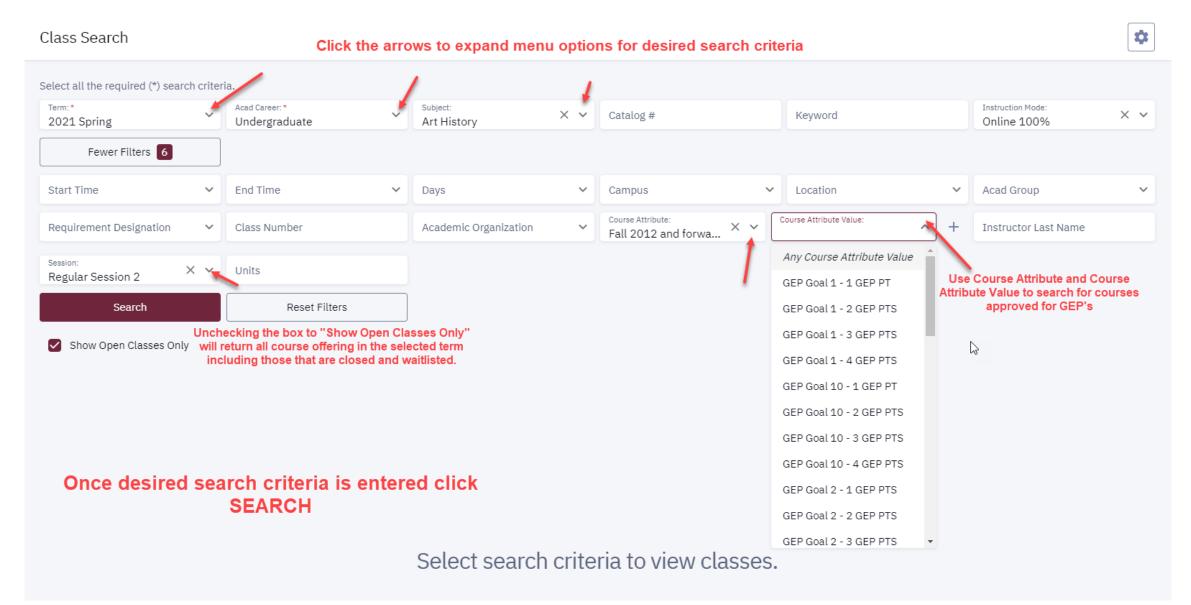

## Add a Course using **CLASS SEARCH**

### Search Result will display:

| SECTION          | TOPIC        | SESSION  | DAYS       | START    | END      | ROOM   | DATES         | INSTRUCTOR                                             | STATUS         |                             |
|------------------|--------------|----------|------------|----------|----------|--------|---------------|--------------------------------------------------------|----------------|-----------------------------|
| > 28-LEC (2183)  | -            | R2       | MoTuWeThFr | 9:30 am  | 10:30 am | Online | 02/01 - 03/23 | Paula Hopeck                                           | 0 12/25        | *<br>*<br>*                 |
| > 29-LEC (2184)  | -            | R2       | MoTuWeThFr | 11:00 am | 12:00 pm | Online | 02/01 - 03/23 | Paula Hopeck                                           | 0 6/25         | :                           |
| > 39-LEC (2185)  | -            | R3       | MoTuWeThFr | 12:30 pm | 1:30 pm  | Online | 03/24 - 05/13 | Paula Hopeck                                           | 0 3/25         | <b>b</b>                    |
| COMMUNICATING EM | OTION   COMM | STUD 155 |            |          |          |        | the cours     | menu at the end of se info to display<br>Iment options |                | ll<br>to Cart<br>to Planner |
| SECTION          | TOPIC        | SESSION  | DAYS       | START    | END      | ROOM   | DATES         | INSTRUCTOR                                             | STATU:<br>Shar |                             |