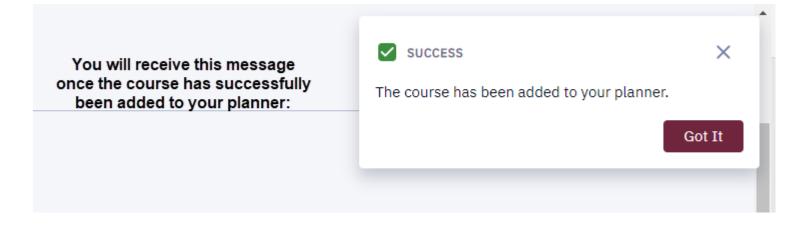

If enrollment is successful and the course has been added to your schedule, you will receive the message below:

If the course you are searching for is available in the TERM of your search, but not allowed to be scheduled in current SESSION, you will still have the ability to add the course to your planner: