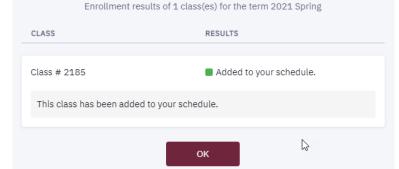

If enrollment is successful and the course has been added to your schedule, you will receive the message below:

If the course you are searching for is available in the TERM of your search, but not allowed to be scheduled in current SESSION, you will still have the ability to add the course to your planner:

You will receive a message of the Enrollment Results; either a message stating why the course could not be added or a message stating the course has been added to your schedule.