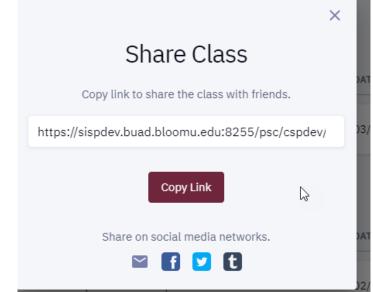

If you opt to Share the course, this option will display. You can copy the link or share via social media and email links.