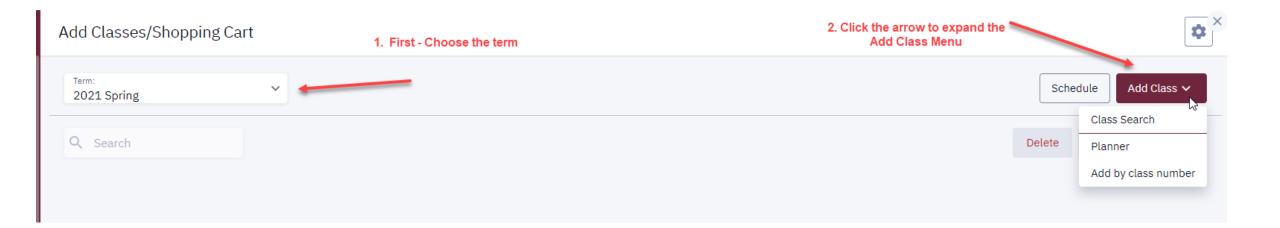

# How to Enroll in or ADD Courses via MyHusky

Γ

- 1. Log into MyHusky
- 2. Click the arrow next to Enrollment to expand the menu
- Select "Add Classes/Shopping Cart" from the drop down

 Choose the term in which you would like to enroll in a course.
 Then expand the Add Class menu for options.