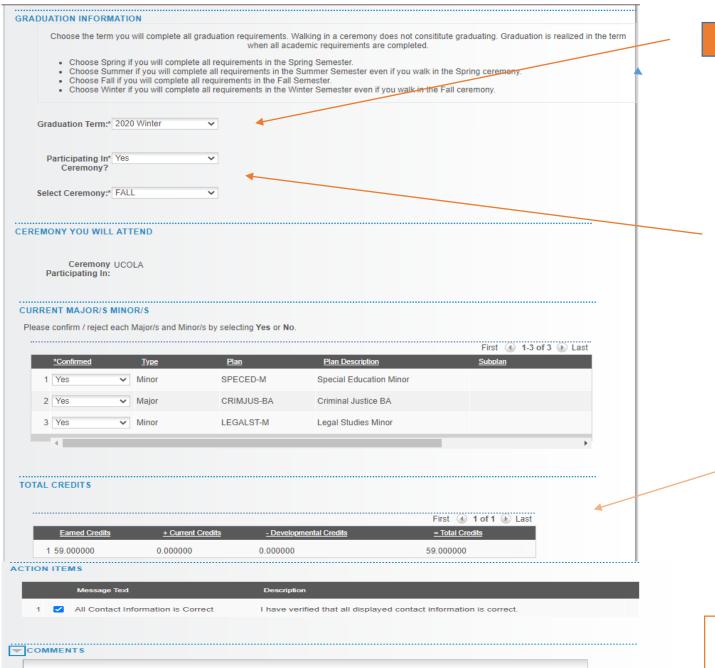

# Choose the term you wish to graduate in from the drop down.

If you choose Fall or Spring for your graduation term Ceremony will default to December or May. IF you choose Winter or Summer as your graduation term you must choose December or May for the ceremony you wish to participate in.

> Earned, in progress and developmental credits will display. Use this tool to determine total number of credit upon successful completion of in progress credits. DEVSTUD/ENRICH below 100 DO NOT count toward graduation. Courses being repeated that you have previously earned credit for will be deducted from the total upon completion of the repeat.

• Check the box to confirm all information is correct.

Add information relevant to the status of you program completion in the comments box.

Click Submit.

Submit