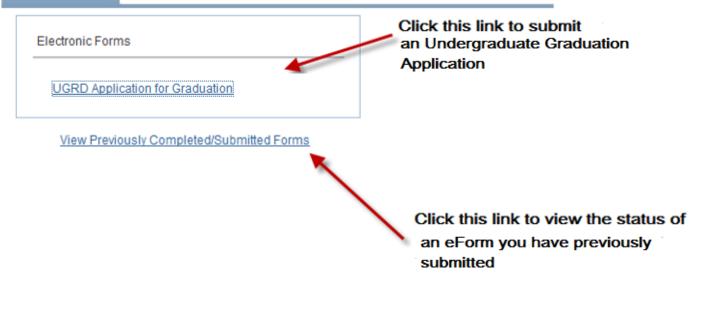

## Click on the link to start a form:

| tronic Forms                |                               |  |
|-----------------------------|-------------------------------|--|
| Prior Approval of Transfer  | Credit                        |  |
| UGRD Application for Grad   | duation                       |  |
| GRAD School Application     | for Graduation                |  |
| Application for Certificate |                               |  |
| Add / Change Major / Mind   | r                             |  |
| Student FERPA - Release     | Financial Info                |  |
| Submit Financial Aid Docu   | ments                         |  |
| 509 Internship Application  | (View Affiliation Agreements) |  |

View Previously Completed/Submitted Forms View Previously Submitted FA Forms