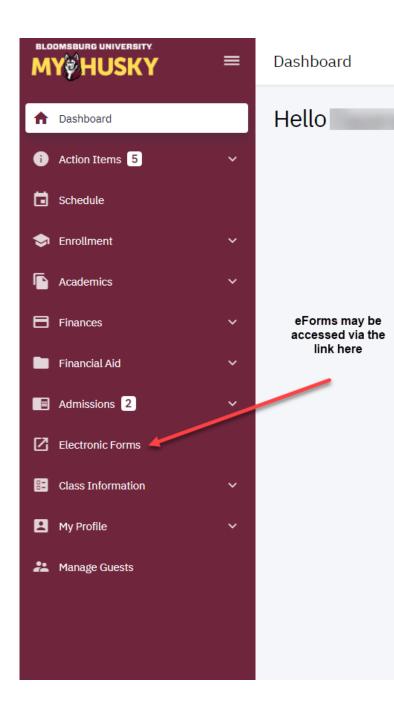

# Undergraduate Graduation Application

eForm Tutorial for Students

## Click on the link to start a form:

| tronic Forms                |                               |  |
|-----------------------------|-------------------------------|--|
| Prior Approval of Transfer  | Credit                        |  |
| UGRD Application for Grad   | duation                       |  |
| GRAD School Application     | for Graduation                |  |
| Application for Certificate |                               |  |
| Add / Change Major / Mind   | r                             |  |
| Student FERPA - Release     | Financial Info                |  |
| Submit Financial Aid Docu   | ments                         |  |
| 509 Internship Application  | (View Affiliation Agreements) |  |

View Previously Completed/Submitted Forms View Previously Submitted FA Forms