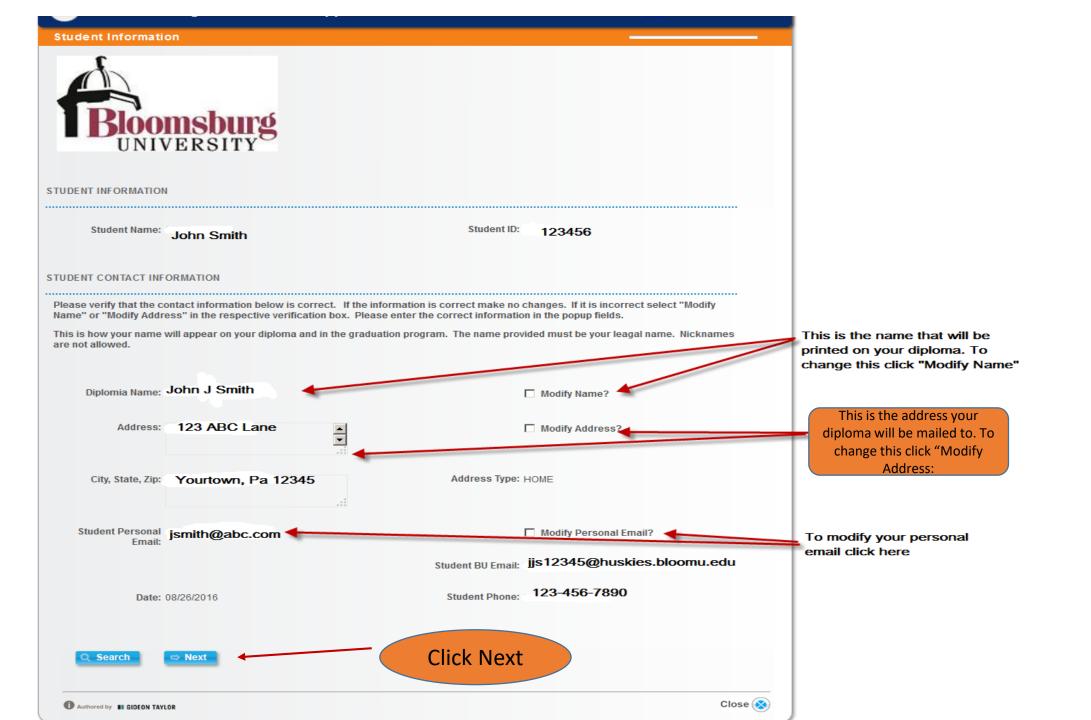

## Bloomsburg University of Pennsylvania

Favorites Main Menu > Self Service > Student Center > BZ\_GT\_STD\_FORMS\_GBL

### Electronic Forms

+Add 🖉 Update/Display