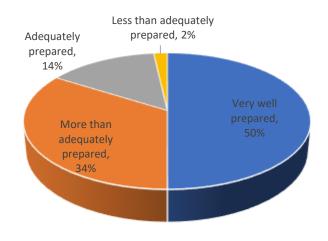

| How well did your major prepare you for continuing your education? |    |     |
|--------------------------------------------------------------------|----|-----|
| Very well prepared                                                 | 28 | 50% |
| More than adequately prepared                                      | 19 | 34% |
| Adequately prepared                                                | 8  | 14% |
| Less than adequately prepared                                      | 1  | 2%  |