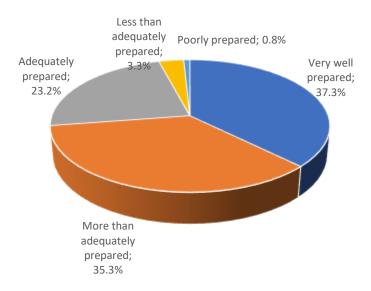

# 97%

Employed, Continuing Education, or serving in the Military

| How well did your major prepare you for employment? |    |     |
|-----------------------------------------------------|----|-----|
| Very well prepared                                  | 90 | 37% |
| More than adequately prepared                       | 85 | 35% |
| Adequately prepared                                 | 56 | 23% |
| Less than adequately prepared                       | 8  | 3%  |
| Poorly prepared                                     | 2  | 1%  |