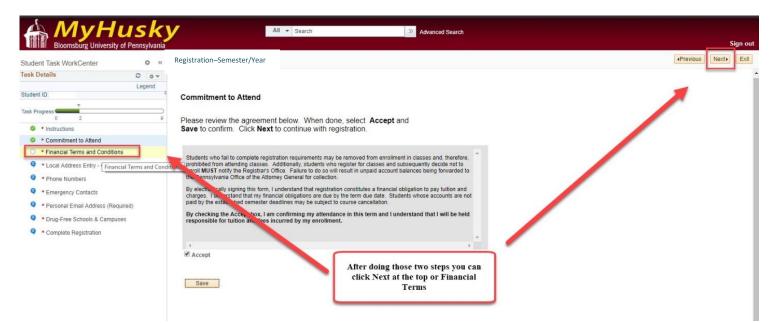

Please read, check the Accept box and click Save.

The **Commitment to Attend** task will be completed and noted on the Task Progress bar. This will enable the **Next** button so that you can move forward to the next task. The **Financial Terms and Conditions** task screen will be displayed.