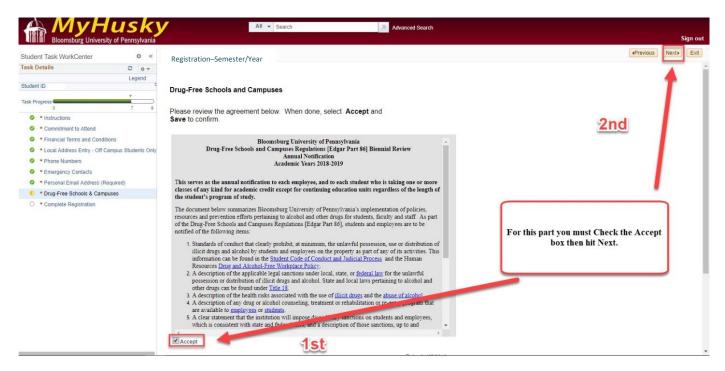

The Drug-Free Schools and Campuses task screen will be displayed. Select Accept and Save to confirm. To continue click on Next.

The **Complete Registration** task screen will be displayed. Please click the **Finish** button to complete your registration. You will be notified by email that your registration has been confirmed. The **Registration (Semester/Year)**– will be removed from your To Do List.