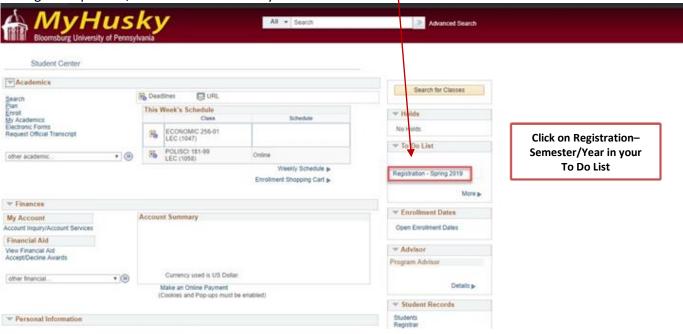

## **Bloomsburg University – Term Registration Instructions**

You have been assigned the following "To Do" requirement **Registration (Semester/Year)**, which will allow you to confirm your enrollment. Please log in to your MyHusky account, navigate to the Student Services Center and complete this requirement prior to the start of classes.

You MUST complete this requirement to confirm your enrollment. Failure to do so may result in financial penalty, loss of class schedule and withholding of financial aid.

To begin this process, click on the link under your To Do List.