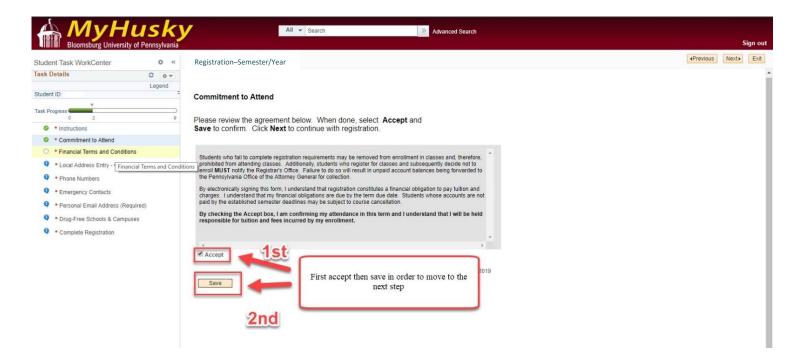

Please read, check the Accept box and click Save.

The **Commitment to Attend** task will be completed and noted on the Task Progress bar. This will enable the **Next** button so that you can move forward to the next task. The **Financial Terms and Conditions** task screen will be displayed.