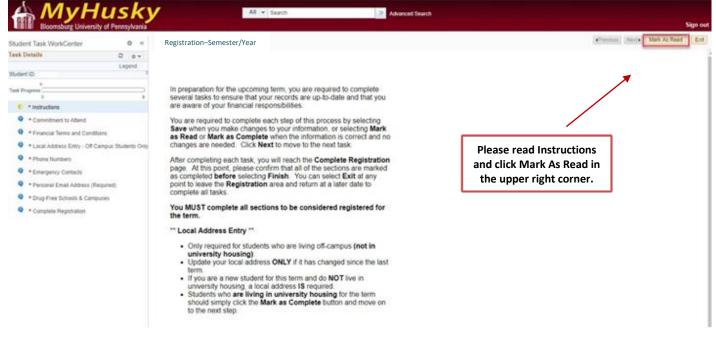

The Instructions task screen will be displayed. Please read and click the Mark as Read button.

The Instructions task will be completed and noted on the Task Progress bar. This will enable the **Next** button so that you can move forward to the next task. The **Commitment to Attend** task screen will be displayed.