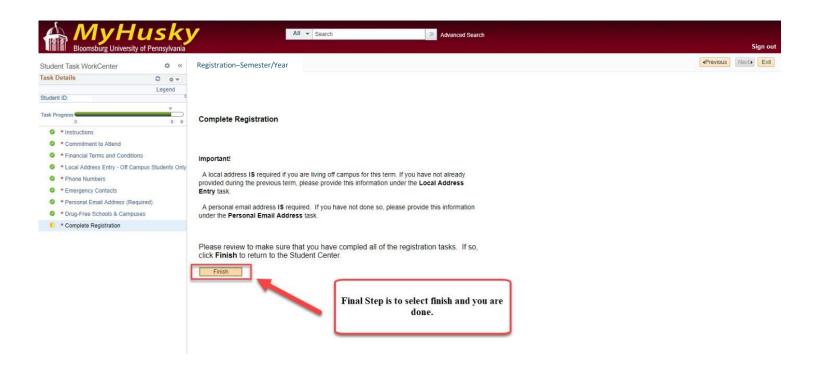

The Drug-Free Schools and Campuses task screen will be displayed. Select Accept and Save to confirm. To continue click on Next.

The **Complete Registration** task screen will be displayed. Please click the **Finish** button to complete your registration. You will be notified by email that your registration has been confirmed. The **Registration (Semester/Year)**– will be removed from your To Do List.