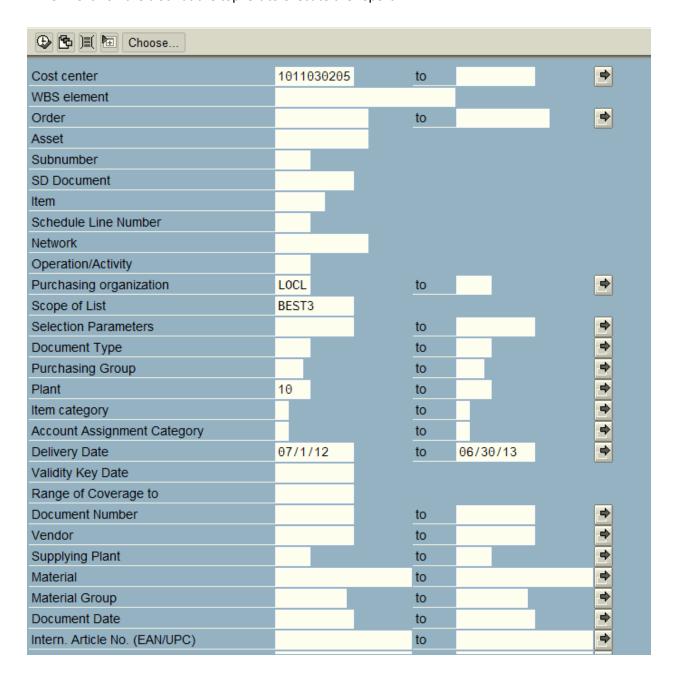

To look at information through a cost center or WBS on dollars spent, use the following instructions:

- 1. Click on ME2K Requisitions by Account Assignment
- 2. Add a cost center OR WBS element
- 3. Add BEST3 under Scope of List
- 4. Add a range under delivery date (if you would like fiscal year, add 7/1/20xx through 6/30/20xx)
- 5. Click on the clock at the top left to execute the report