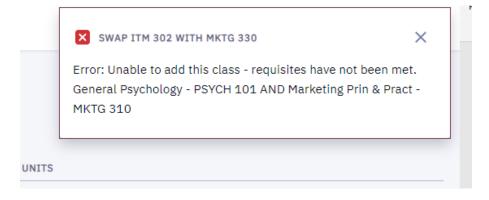

If the Swap is successful you will receive this message

INTRO ANTHROPOLOGY (Lecture)

Open

Cancel

Confirm

If your Swap was not successful, you will receive a message explaining why. Below is an example of "requisites not being met" and "enrollment date has passed"