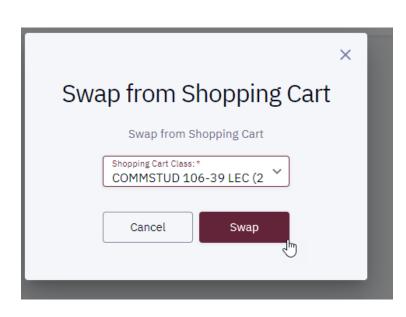

### Swap Classes

Click the arrow to display classes in your shopping cart.

Choose the course to swap.

Click SWAP

Enter the 4 digit class number and click SWAP