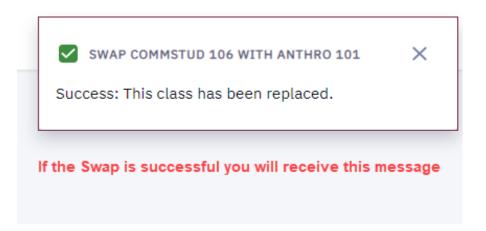

. Marken

You will receive the following information detailing the course you are dropping and the course you are swapping it out for.

Once you are satisfied with these results, click CONFIRM

Success: This class has been replaced.

If the Swap is successful you will receive this message

INTRO ANTHROPOLOGY (Lecture)

Open

Cancel

Confirm

If your Swap was not successful, you will receive a message explaining why. Below is an example of "requisites not being met" and "enrollment date has passed"