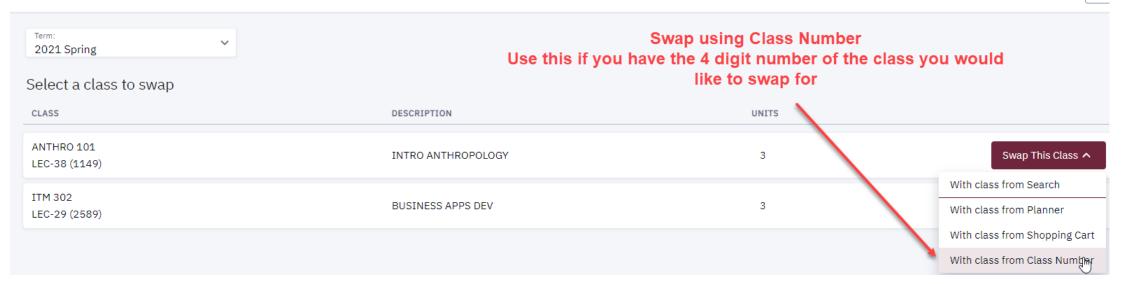

### Swap Classes

Click the arrow to display classes in your shopping cart.

Choose the course to swap.

Click SWAP

Enter the 4 digit class number and click SWAP