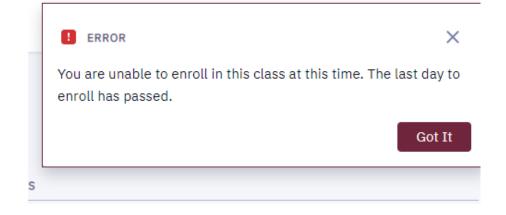

If the Swap is successful you will receive this message

INTRO ANTHROPOLOGY (Lecture)

Open

Cancel

Confirm

If your Swap was not successful, you will receive a message explaining why. Below is an example of "requisites not being met" and "enrollment date has passed"