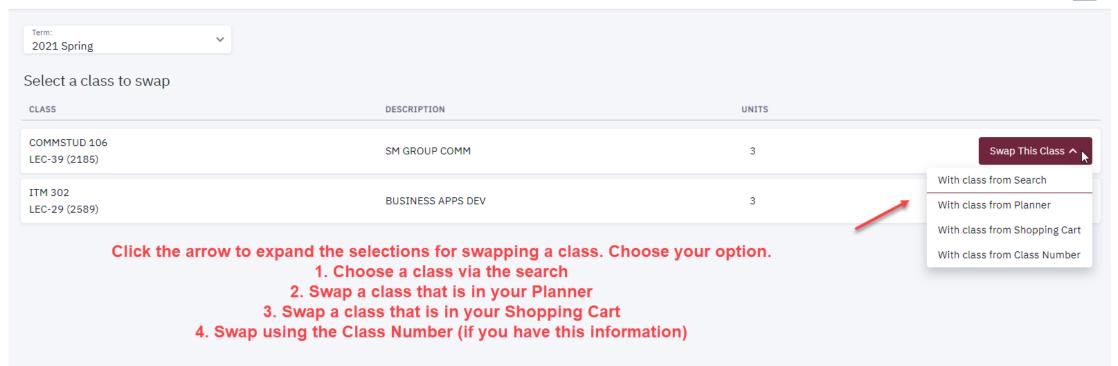

### Swap Classes

Click the arrow to display classes in your shopping cart.

Choose the course to swap.

Click SWAP

Enter the 4 digit class number and click SWAP