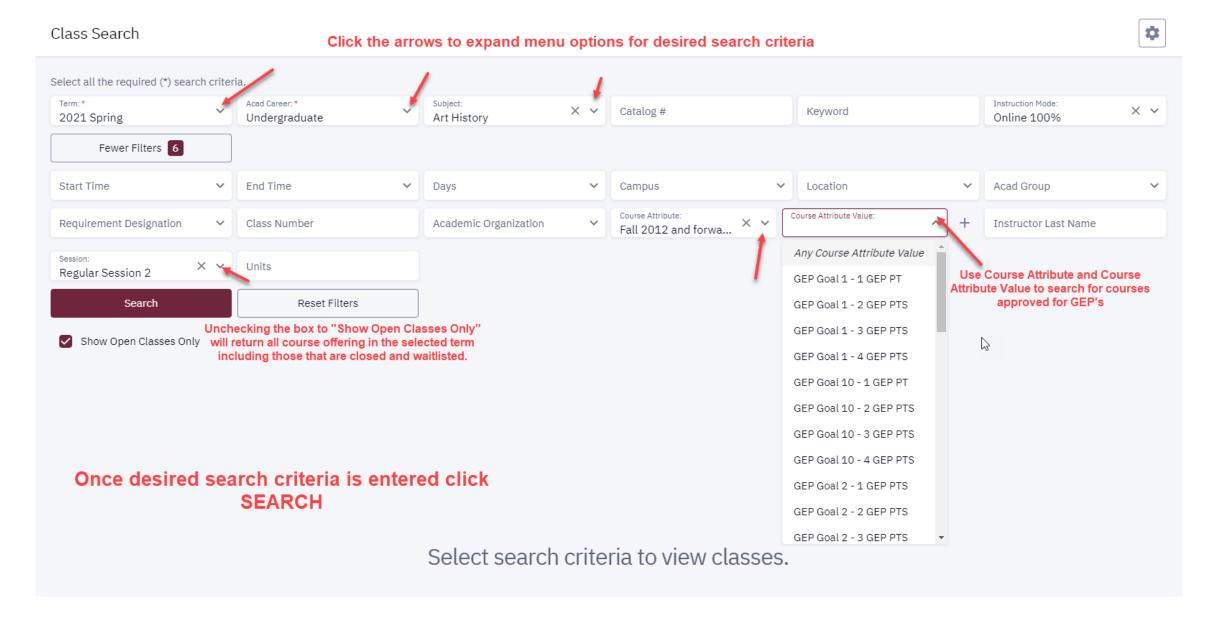

# Swap a Course via the Course Search.

| Planner                                         |                                   |                   |       | If you choose to Swap a course you are<br>enrolled in for a course in your Planner<br>your Planner will display. | ×            |
|-------------------------------------------------|-----------------------------------|-------------------|-------|------------------------------------------------------------------------------------------------------------------|--------------|
| <ul> <li>2021 Spring</li> <li>COURSE</li> </ul> | DESCRIPTION                       | TYPICALLY OFFERED | UNITS | Click Select Sections  AVAILABILITY                                                                              |              |
| BIOLOGY 100                                     | CELLS GE <mark>NE</mark> MOLECULE |                   | 3     | Classes available this term.                                                                                     | ect Sections |
| COMMSTUD 106                                    | SM GROUP COMM                     |                   | 3     | Classes available this term.                                                                                     | ect Sections |
| CRIMJUST 260                                    | CJ STATISTICS                     |                   | 3     | Classes available this term.                                                                                     | ect Sections |