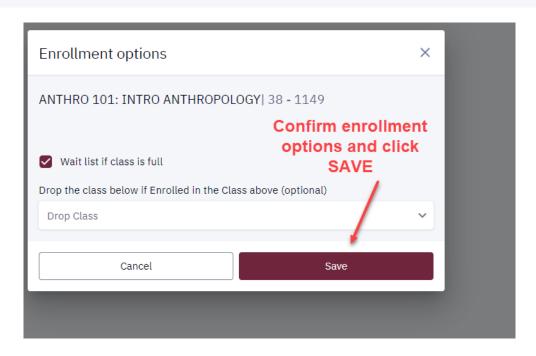

# Once you complete one of the options to Swap a course, follow these instructions to confirm the Swap

| INTRODUCTION TO ANTHROPOLOGY   ANTHRO 101 |       |         |      |          | Once you identify the course you wish to swap for click "Swap" |        |               |               |         |      |
|-------------------------------------------|-------|---------|------|----------|----------------------------------------------------------------|--------|---------------|---------------|---------|------|
| SECTION                                   | TOPIC | SESSION | DAYS | START    | END                                                            | ROOM   | DATES         | INSTRUCTOR    | STATUS  |      |
| > 29-LEC (1140)                           | -     | R2      | TuTh | 11:00 am | 12:00 pm                                                       | Online | 02/01 - 03/23 | Susan Dauria  | 0 12/45 | Swap |
| > 38-LEC (1149)                           | -     | R3      | MoWe | 11:00 am | 12:00 pm                                                       | Online | 03/24 - 05/13 | Damien Marken | 0 7/45  | Swap |
| > 39-LEC (1150)                           | -     | R3      | TuTh | 11:00 am | 12:15 pm                                                       | Online | 03/24 - 05/13 | Susan Dauria  | o 33/45 | Swap |

. Marken

You will receive the following information detailing the course you are dropping and the course you are swapping it out for.

Once you are satisfied with these results, click CONFIRM

Success: This class has been replaced.