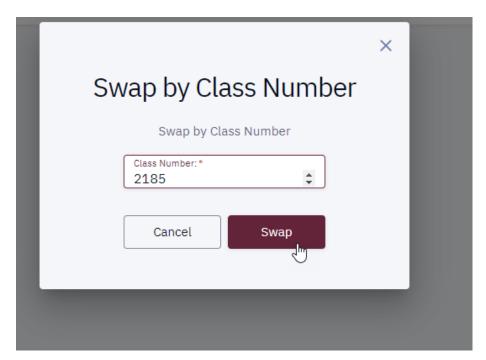

### Swap Classes

Click the arrow to display classes in your shopping cart.

Choose the course to swap.

Click SWAP

Enter the 4 digit class number and click SWAP