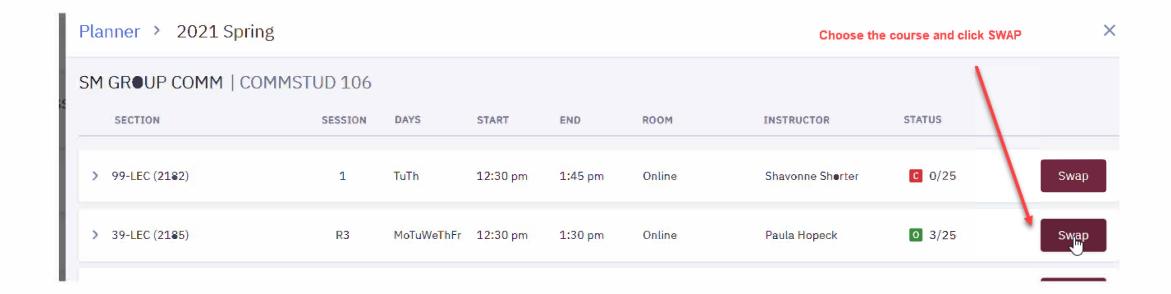

# Once you complete one of the options to Swap a course, follow these instructions to confirm the Swap

| INTRODUCTION TO ANTHROPOLOGY   ANTHRO 101 |       |         |      |          | Once you identify the course you wish to swap for click "Swap" |        |               |               |         |      |
|-------------------------------------------|-------|---------|------|----------|----------------------------------------------------------------|--------|---------------|---------------|---------|------|
| SECTION                                   | TOPIC | SESSION | DAYS | START    | END                                                            | ROOM   | DATES         | INSTRUCTOR    | STATUS  |      |
| > 29-LEC (1140)                           | -     | R2      | TuTh | 11:00 am | 12:00 pm                                                       | Online | 02/01 - 03/23 | Susan Dauria  | 0 12/45 | Swap |
| > 38-LEC (1149)                           | -     | R3      | MoWe | 11:00 am | 12:00 pm                                                       | Online | 03/24 - 05/13 | Damien Marken | 0 7/45  | Swap |
| > 39-LEC (1150)                           | -     | R3      | TuTh | 11:00 am | 12:15 pm                                                       | Online | 03/24 - 05/13 | Susan Dauria  | o 33/45 | Swap |