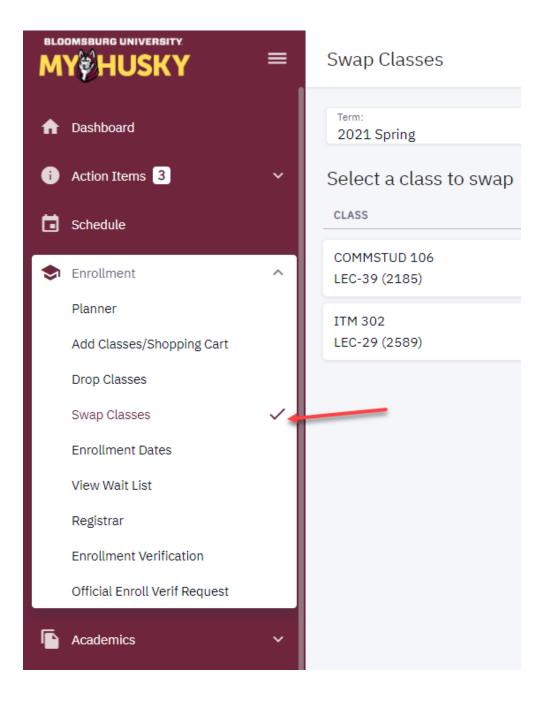

# How to Swap Courses via MyHusky

- 1. Log into MyHusky
- 2. Click the arrow next to Enrollment to expand the menu
- 3. Select "Swap Classes" from the drop down

## Swap Classes