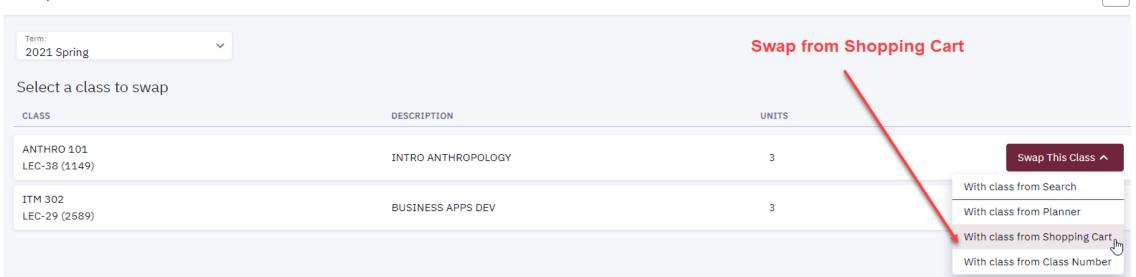

# How to Swap Courses via MyHusky

- 1. Log into MyHusky
- 2. Click the arrow next to Enrollment to expand the menu
- 3. Select "Swap Classes" from the drop down

## Swap Classes

### Swap Classes

Click the arrow to display classes in your shopping cart.

Choose the course to swap.

Click SWAP

Enter the 4 digit class number and click SWAP