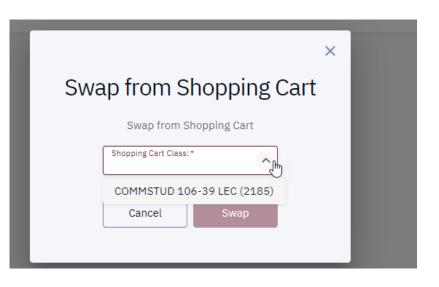

### Swap Classes

Click the arrow to display classes in your shopping cart.

Choose the course to swap.

Click SWAP

Enter the 4 digit class number and click SWAP