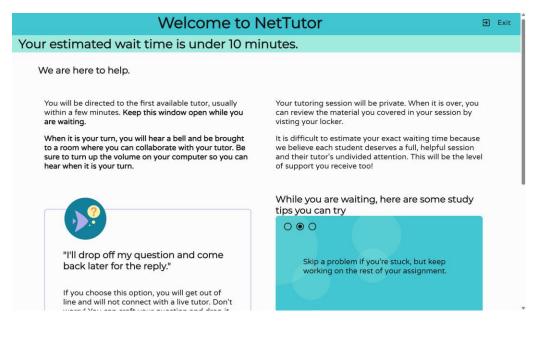

## Drop in and Meet with a Live Tutor:

Directs you to an information page where a tutor will be available soon.