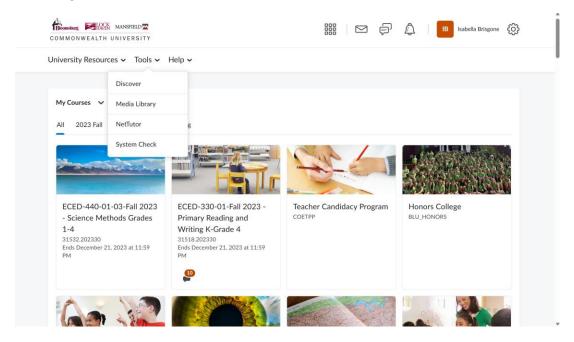

## NetTutor Student User Guide

To access free online tutoring support from NetTutor, first sign into BRIGHTSPACE. From the Student Home Page, Select "Tools" then "NetTutor".

Select "NetTutoring Tutoring Center" to continue.