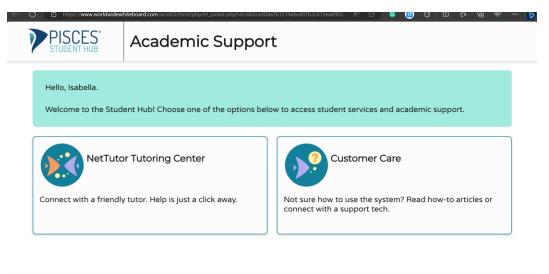

You will press continue after the Welcome page.

continue

Choose the content area for which you need help.

| Please Select a Group to Receive Tutoring | in That Area |
|-------------------------------------------|--------------|
| Accounting                                | >            |
| American Sign Language (ASL)              | >            |
| Anatomy and Physiology                    | >            |
| Anthropology                              | >            |
|                                           |              |